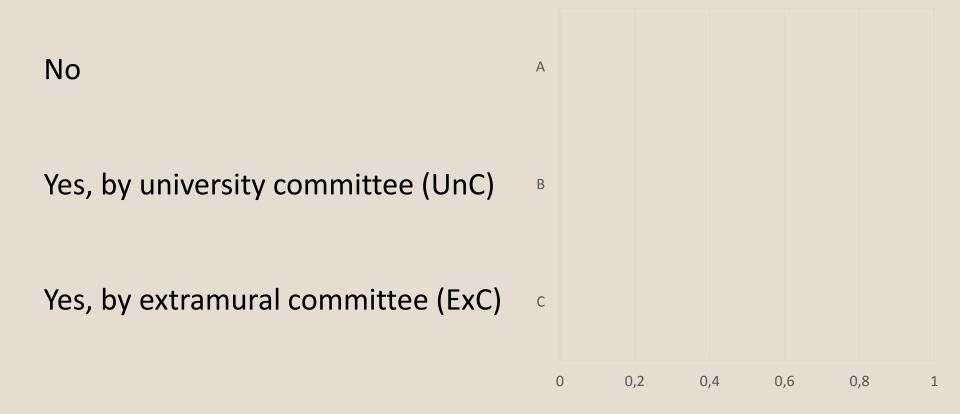

#### Can one reviewer (R) be from the same institute?

#### Can one examiner (E) be from the same institute?