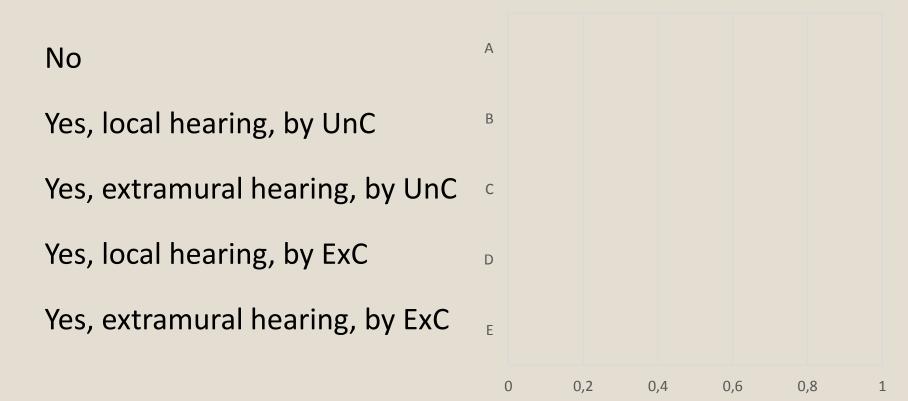

|                        |
| CORVOS                 | YES<br>(Science<br>Record)                                                                          | YES<br>(Compatibility<br>to Programme) | YES<br>(International<br>hearing, <u>no</u> Nationals) |                                    |                           |                        |
| Executed<br>by         | Consortium                                                                                          | Consortium                             | Hearing                                                |                                    |                           |                        |

## Should there be a positive selection of PhD supervisors?



## Should there be a positive selection of PhD students via a hearing?



#### **Selection = Initial Assessment**

| DP                     | Selection of<br>Supervisors                                                                         | Selection of<br>Topics                 | Selection of Students                                  | Selection of Dissertation Commitee                              | Selection of<br>Reviewers                                                | Selection of Examiners                                             |
|------------------------|-----------------------------------------------------------------------------------------------------|----------------------------------------|--------------------------------------------------------|-----------------------------------------------------------------|----------------------------